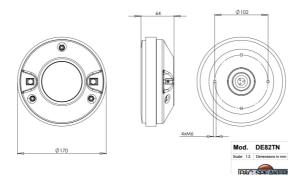

#### MOUNTING AND SHIPPING INFO

| Four M6 holes 90° on 102 mm    | (4 in) diameter  |
|--------------------------------|------------------|
| Overall Diameter               | 170 mm (6.7 in)  |
| Depth                          | 64 mm (2.5 in)   |
| Net Weight                     | 4.5 kg (9.9 lb)  |
| Shipping Units                 | 2                |
| Shipping Weight                | 9.6 kg (21.2 lb) |
| Shipping Box<br>210x210x190 mm | (8.3x8.3x7.5 in) |