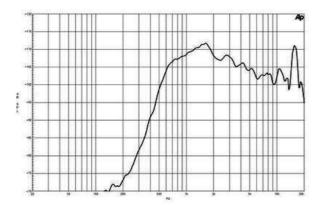

# REPLACEMENT DIAPHRAGM

MMD3ATN8

| 1  | Driver | mounted | ٥n | Br.C        | ME    | an | horn |
|----|--------|---------|----|-------------|-------|----|------|
| Ι. | Dilvei | mounted | OH | $D\alpha C$ | IVI 🗆 | 90 | nom. |

- Driver mounted on B&C ME 90 horn.
  In province of the second provi