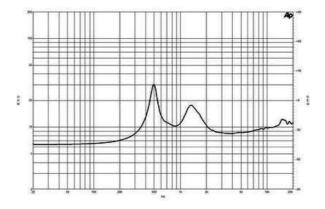

# REPLACEMENT DIAPHRAGM

MMD3ATN8

| 1  | Driver | mounted | ٥n | Br.C        | ME    | an | horn |
|----|--------|---------|----|-------------|-------|----|------|
| Ι. | Dilvei | mounted | OH | $D\alpha C$ | IVI 🗆 | 90 | nom. |

- Driver mounted on B&C ME 90 horn.
  In province of the second provi