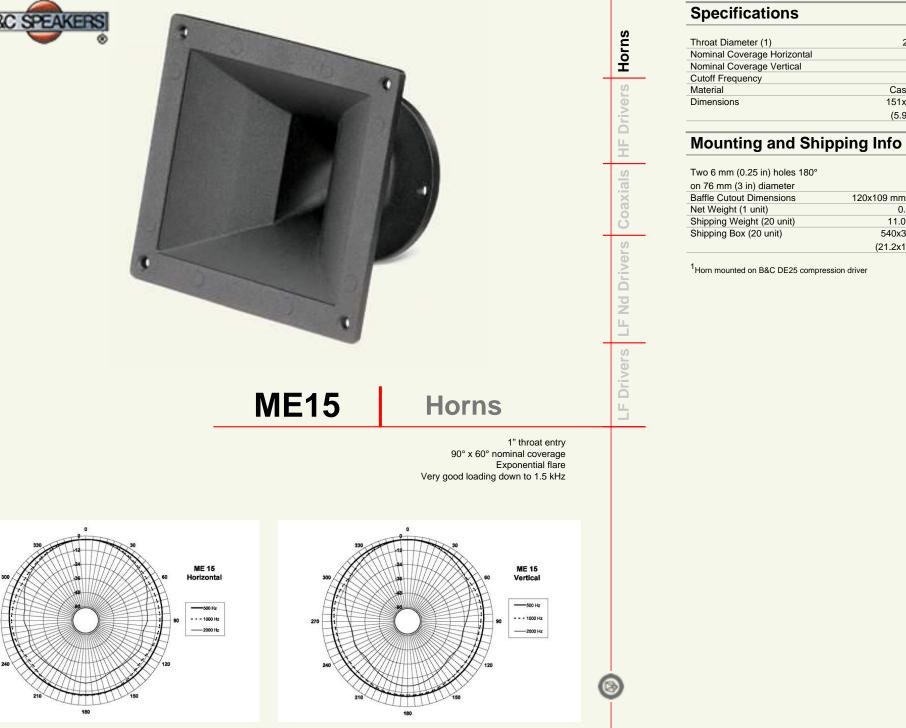

| Throat Diameter (1)         | 25 mm (1 in)     |
|-----------------------------|------------------|
| Nominal Coverage Horizontal | 90°              |
| Nominal Coverage Vertical   | 60°              |
| Cutoff Frequency            | 1.5 kHz          |
| Material                    | Cast Aluminium   |
| Dimensions                  | 151x138x91 mm    |
|                             | (5.9x5.4x3.6 in) |

| Two 6 mm (0.25 in) holes 180° |                         |
|-------------------------------|-------------------------|
| on 76 mm (3 in) diameter      |                         |
| Baffle Cutout Dimensions      | 120x109 mm (4.7x4.3 in) |
| Net Weight (1 unit)           | 0.4 kg (0.9 lb)         |
| Shipping Weight (20 unit)     | 11.0 kg (24.2 lb)       |
| Shipping Box (20 unit)        | 540x350x390 mm          |
|                               | (21.2x13.8x15.3 in)     |