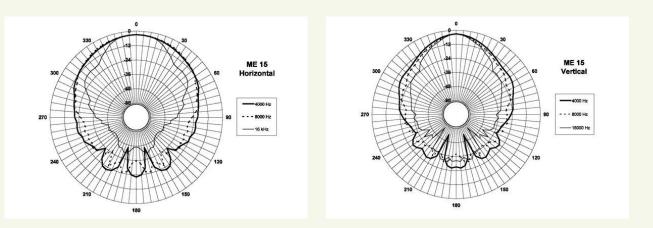

| Throat Diameter (1)         | 25 mm (1 in)     |
|-----------------------------|------------------|
| Nominal Coverage Horizontal | 90°              |
| Nominal Coverage Vertical   | 60°              |
| Cutoff Frequency            | 1.5 kHz          |
| Material                    | Cast Aluminium   |
| Dimensions                  | 151x138x91 mm    |
|                             | (5.9x5.4x3.6 in) |

| Two 6 mm (0.25 in) holes 180° |                         |
|-------------------------------|-------------------------|
| on 76 mm (3 in) diameter      |                         |
| Baffle Cutout Dimensions      | 120x109 mm (4.7x4.3 in) |
| Net Weight (1 unit)           | 0.4 kg (0.9 lb)         |
| Shipping Weight (20 unit)     | 11.0 kg (24.2 lb)       |
| Shipping Box (20 unit)        | 540x350x390 mm          |
|                               | (21.2x13.8x15.3 in)     |