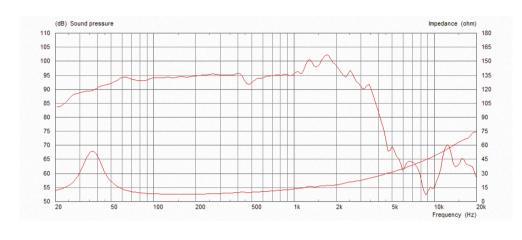

#### Frequency response

Surround material Triple roll, cloth sealed

Frequency range 35-2100Hz

Xmax 8mm / 0.31in

Gap height (Hg) 8mm / 0.3in

VC winding height (Hvc) 20mm / 0.8in