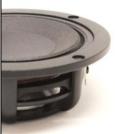

T&S

Demodulated by Cooper ring Optimized and vented pole pieces

Advanced construction

## Frame

Injected aluminum Vented spider Linear excursion: +/-1.5 mm Maximal excursion: +/-2.5mm

Nominal power: 50W Maximal power handling: 100W With HPF at 150Hz, 12dB/Oct.

Visit our website to discover our innovation