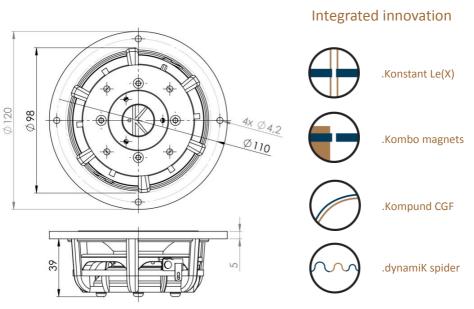

## Kartesian speakerinnovator

Mid120\_vHE High End cone Midrange.

Mid120\_vHE is a cone midrange driver dedicated to 3 ways High End systems. It has been designed to provide high efficiency (91.5dB/2.8V/1m) with only 120mm diameter and 39mm deep. The useful bandwidth is 180Hz to 3000Hz, and we recommend damped sealed enclosure (1L to 1.5L). The motor structure uses dual NdFeB magnets, cooper ring for inductance linearization and ribbon wire coil. The membrane is made of hexaKone + CGF to optimize rigidity/mass ratio and provide linear response on dedicated frequency band.

## Frame

Injected aluminum Vented spider Linear excursion: +/-1.5 mm Maximal excursion: +/-2.5mm

Nominal power: 50W Maximal power handling: 100W With HPF at 150Hz, 12dB/Oct.

Visit our website to discover our innovation