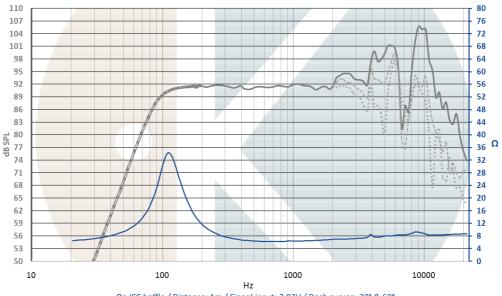

On IEC baffle / Distance: 1m / Signal input: 2,83V / Dash curves: 30° & 60° Impedance measured in free air / Smoothing: 1/12 Octave Curve below 180Hz is simulated in 1.25L Sealed enclosure, Fc = 195Hz, Qtc = 0.75