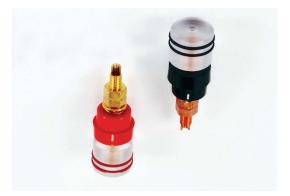

## Terminals Terminal Posts

Binding posts 750 EVO

The Terminal Posts **TPCU750** were designed in 2015 for the use in audio applications with low wall thicknesses, like for example amplifiers and loudspeaker terminals.

These combine the superior connectivity of TPCU870 with the lean appearance of TPCU670.

Though their diameter is 20mm only, they own a cross hole to accommodate bare cable ends or a second 4mm banana plug.

Binding posts 750, 2 red + 2 black

|           |                        | 2 pair |
|-----------|------------------------|--------|
|           |                        | [€]    |
| TPCU750E  | Pure copper EVO        | 139,90 |
| TPCU750GE | Copper gold-plated EVO | 169,90 |