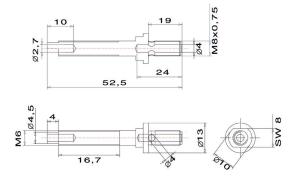

## Terminals Terminal Posts

Binding posts 750 EVO

The Terminal Posts **TPCU750** were designed in 2015 for the use in audio applications with low wall thicknesses, like for example amplifiers and loudspeaker terminals.

These combine the superior connectivity of TPCU870 with the lean appearance of TPCU670.

Though their diameter is 20mm only, they own a cross hole to accommodate bare cable ends or a second 4mm banana plug.