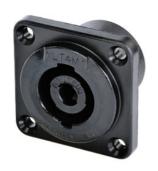

## **NLT4MPXX-BAG**

4 pole male chassis connector, black metal housing, solder contacts or ¼" flat tabs, countersunk thru holes

This connector is fully compliant to the device standard IEC 62368-1, due to its component certification according to IEC 61984.

## **Features & Benefits**

- IEC 61984 certified, IEC 62368-1 compliant
- Uses precise "Quick Lock" system
- Airtight design optimized for speaker applications

- Extremely robust metal housing and glass reinforced V-0 material insert designed for harsh and demanding environment
- Weatherproof built-in gasket meets IP
  54 protection class in mated condition

| Mechanical         |                       |
|--------------------|-----------------------|
| Lifetime           | > 5000 mating cycles  |
| Termination        | ¼" flat tabs          |
| Locking device     | Quick Lock            |
| Mounting direction | Rear / front mounting |
| Chassis shape      | square G-size flange  |
| Layout             | four thru holes       |

| Material        |                                   |
|-----------------|-----------------------------------|
| Contact plating | Ag                                |
| Contacts        | Copper Alloy                      |
| Shell           | Zinc diecast, black chrome plated |
| Insert          | Polyamide (PA 66)                 |