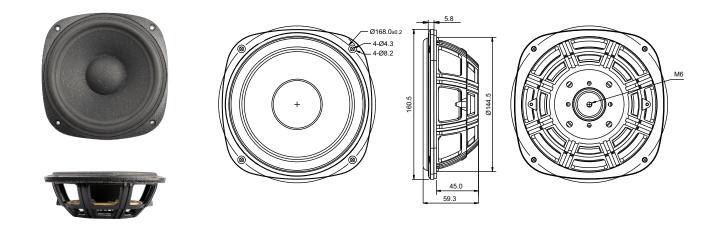

## 6" SB16PFC-00

## **FEATURES**

- Vented reinforced plastic chassis
- Proprietary cone material with natural fibers made in -house
- Soft low damping surround
- Easily adjustable moving mass
- Symmetric suspension

## Specs:

| Effective piston area, Sd                     | 124 cm <sup>2</sup> | Mechanical loss, Rms     | 1.2 kg/s  |
|-----------------------------------------------|---------------------|--------------------------|-----------|
| Free air resonance, Fs                        | 22 Hz               | Mechanical Q-factor, Qms | 4.4       |
| Compliance, Cms                               | 1.4 mm/N            | Equivalent volume, Vas   | 30 liters |
| Moving mass incl.air, Mms                     | 38 g                | Net weight               | 161 g     |
| Maximum mechanical cone excursion, $X_{mech}$ | ±10 mm              |                          |           |