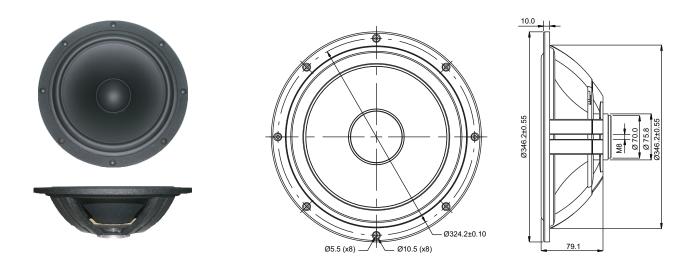

## **FEATURES**

- Hard paper cone for improved piston operation (made in-house)
- Cast aluminium chassis for optimum strength
- Low damping medium hardness rubber surround for improved dynamic linearity and mechanical stability
- Easily adjustable moving mass

## Specs :

| Effective piston area, Sd                | 508 cm <sup>2</sup> | Mechanical loss, Rms     | 3 kg/s     |
|------------------------------------------|---------------------|--------------------------|------------|
| Free air resonance, Fs                   | 8.7 Hz              | Mechanical Q-factor, Qms | 12.1       |
| Compliance, Cms                          | 0.5 mm/N            | Equivalent volume, Vas   | 183 liters |
| Moving mass incl.air, Mms                | 665 g               | Net weight               | 2.45 g     |
| Maximum mechanical cone excursion, Xmech | ±17 mm              |                          |            |