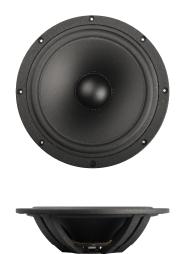

## 12" SB34NRX2-00

## FEATURES

- Hard paper cone for improved piston operation (made in-house)
- Cast aluminium chassis for optimum strength
- Low damping medium hardness rubber surround for improved dynamic linearity and mechanical stability
- Easily adjustable moving mass