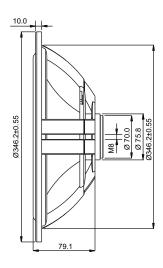

## Specs :

| Effective piston area, Sd                | 506 cm <sup>2</sup> | Mechanical loss, Rms     | 3 kg/s     |
|------------------------------------------|---------------------|--------------------------|------------|
| Free air resonance, Fs                   | 14 Hz               | Mechanical Q-factor, Qms | 8.62       |
| Compliance, Cms                          | 0.44 mm/N           | Equivalent volume, Vas   | 160 liters |
| Moving mass incl.air, Mms                | 294 g               | Net weight               | 2.08 kg    |
| Maximum mechanical cone excursion, Xmech | ±17 mm              |                          |            |