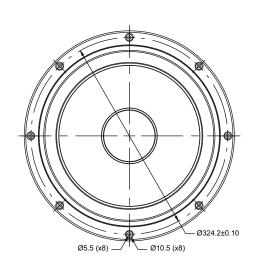

## Specs :

| Effective piston area, Sd                | 506 cm <sup>2</sup> | Mechanical loss, Rms     | 3 kg/s     |
|------------------------------------------|---------------------|--------------------------|------------|
| Free air resonance, Fs                   | 14 Hz               | Mechanical Q-factor, Qms | 8.62       |
| Compliance, Cms                          | 0.44 mm/N           | Equivalent volume, Vas   | 160 liters |
| Moving mass incl.air, Mms                | 294 g               | Net weight               | 2.08 kg    |
| Maximum mechanical cone excursion, Xmech | ±17 mm              |                          |            |