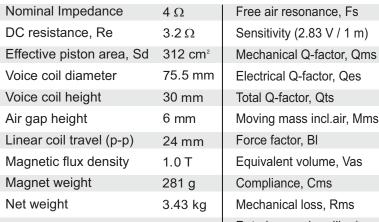

## 10" SW26DAC76-4

22 Hz

86 dB

4.5

0.51

## Box recommendations :

Sealed box : 40 ltr.

0.46 Moving mass incl.air, Mms 134 q 10.8 Tm 54 liters 0.39 mm/N 4.1 kg/s Rated power handling\* 200 W

\* IEC 268-5, T/S parameters measured on drive units that are broken in.