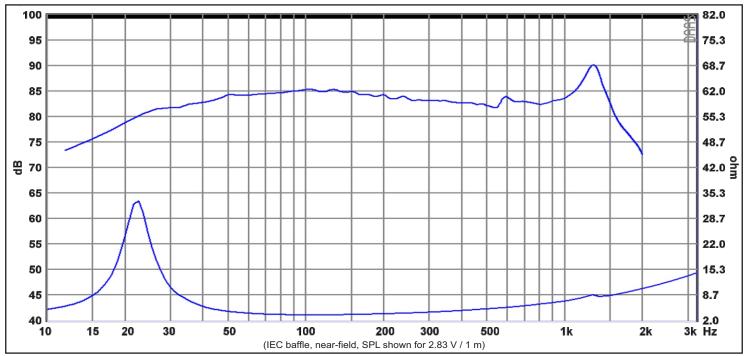

## 10" SW26DAC76-4

22 Hz

86 dB

4.5

0.51

## Box recommendations :

Sealed box : 40 ltr.

0.46 Moving mass incl.air, Mms 134 q 10.8 Tm 54 liters 0.39 mm/N 4.1 kg/s Rated power handling\* 200 W

\* IEC 268-5, T/S parameters measured on drive units that are broken in.