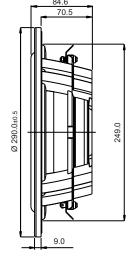

## **FEATURES**

- Unique patented long through shallow design
- · Vented cast aluminum chassis for optimum strength and low compression
- Dual rigid aluminum cone structure
- Non-conducting fiber glass coil former for minimum damping
- Shorting ring in motor system for reduced distortion
- · Copper voice coil for improved power handling
- · Long life insulated silver lead wires
- Powerful neodymium motor system