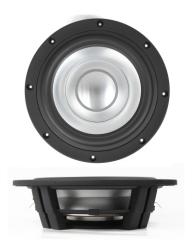

## **FEATURES**

- Unique patented long through shallow design
- · Vented cast aluminum chassis for optimum strength and low compression
- Dual rigid aluminum cone structure
- Non-conducting fiber glass coil former for minimum damping
- Shorting ring in motor system for reduced distortion
- · Copper voice coil for improved power handling
- · Long life insulated silver lead wires
- Powerful neodymium motor system