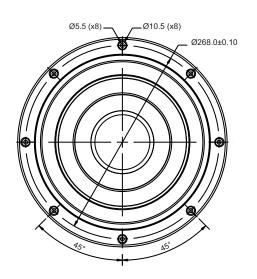

## **FEATURES**

- Unique patented long through shallow design
- · Vented cast aluminum chassis for optimum strength and low compression
- Dual rigid aluminum cone structure
- Non-conducting fiber glass coil former for minimum damping
- Shorting ring in motor system for reduced distortion
- · Copper voice coil for improved power handling
- · Long life insulated silver lead wires
- Powerful neodymium motor system